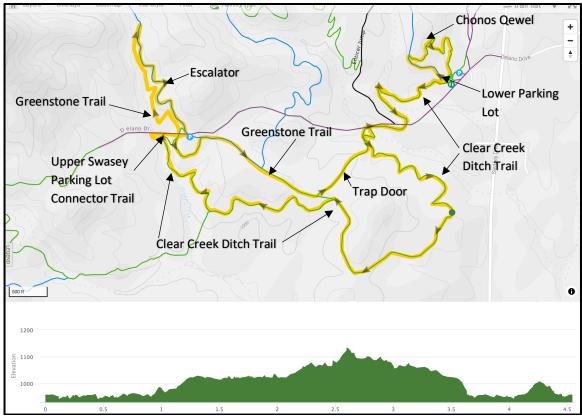

Distance and Elevation: 5 miles and 275 feet of climbing

Trailhead Location: Swasey Recreation Area - Lower Swasey Parking Lot - Delano Dr., Redding, CA

## **Route Directions:**

- 1. Clear Creek Canal Trail Take the singletrack trail out of the southwest corner of the parking lot. This trail will cross Delano Drive, cross the a creek, heads left into a ditch trail, climbs some and eventually connects with a trail connecting to the Upper Swasey Parking Lot.
- 2. Upper Parking Lot Connector Trail Just before the Upper Parking lot you will take the connector trail to the upper parking lot trailhead and the Greenstone Trail.
- 3. Greenstone Trail Just before reaching the upper parking lot, turn left onto the Greenstone Trail(the lower trail) and stay on this ditch trail as it passes along a creek before making a short climb.
- 4. Escalator Connector Trail after the short climb, turn hard right onto the Escalator trail taking you back towards the upper parking lot.
- 5. Greenstone Trail Again to Trap Door just before reaching the Upper Parking Lot, turn right on the road and then left onto the single track Greenstone Trail taking you around the Upper Parking Lot, onto a fire road, and then eventually left on to the Trap Door Trail and back to the Clear Creek Canal Trail.
- 6. Clear Creek Canal Trail Again once back to Delano, take the Clear Creek Canal Trail back to the lower parking lot (you have been here before).
- 7. Chonos Crewel as you reach the Lower Parking Lot take a hard left up the hill on the Wintu Yeman Trail (it's a fire road at this point), at the top of it turn right onto the Chonos Qewel flow trail and finish your ride.

**Detail:** This Bigfoot Adventure Challenge route is a Bigfoot classic in the BLM managed Swasey Recreation Area near Redding. The rider can expect multiple green level low grade ditch and old school single track trails traversing the Swasey Flatlands with a fun, fast flowy green level Chonos Qewel trail finish.