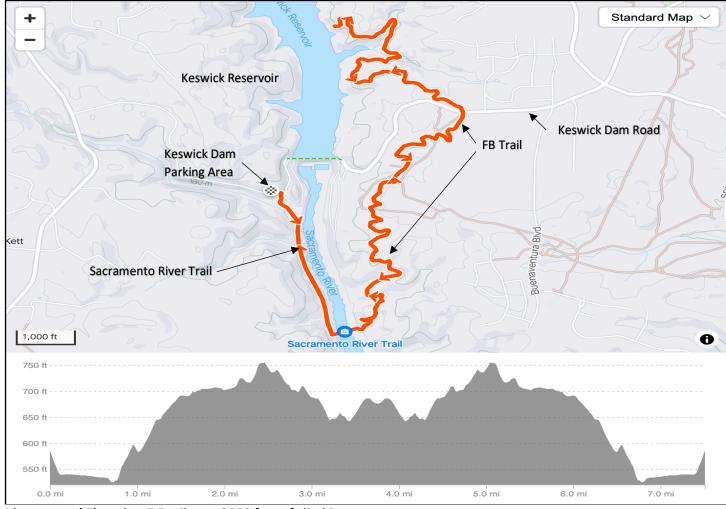

Distance and Elevation: 7.5 miles and 550 feet of climbing

Trailhead Location: Keswick Dam Road – Sac River Trail Parking Lot

## **Route Directions:**

- 1. Sacramento River Trail take the SRT south and across the Stress Ribbon Bridge to the FB Trail
- 2. FB Trail Out Up the FB Trail (stay on the marked FB Trail), across Keswick Dam Road, through the FB Parking lot, and continue on the FB Trail for a couple miles.
- 3. Return Route route is designed to reach a favorite FB Trail viewing spot (about 1.3 miles after crossing Keswick Dam Road). Feel free to get to your favorite viewing spot, turn around, and retrace your route back to your start.

**Route Details:** This Bigfoot Adventure Challenge Route includes some fun paved and dirt trails along the Sacramento River just north of Redding. The rider can expect a start along the famed Sacramento River Trail before crossing the river to an out and back on the green level FB Trail. Enjoy